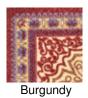

mats in place, especially on slippery, hard floor surfaces, such as tile, marble, polished concrete, etc.
- To clean these oriental mats, simply shake out, vacuum or hose down and air dry as needed.

Item No: OFM

| Standard Sizes (Approximate) |          |           |            |          |
|------------------------------|----------|-----------|------------|----------|
| Size                         | Qty. 1   | Qty. 2-10 | Qty. 11-25 | Qty. 26+ |
| 3' x 5'                      | \$106.50 | \$104.99  | \$98.66    | \$94.40  |
| 4' x 6'                      | \$170.40 | \$168.44  | \$165.05   | \$160.98 |
| 5' x 8'                      | \$284.00 | \$282.40  | \$278.85   | \$275.35 |
| 4' x 12'                     | \$340.80 | \$338.44  | \$335.02   | \$332.01 |

## **Standard Colors**









Mocha Brown Sapphire