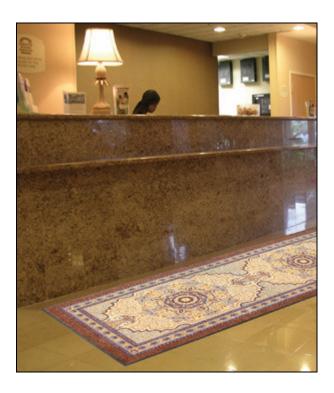

## Oriental Entrance Mats

Oriental Entrance Mats combine the traditional design of an upscale oriental rug with the functionality and durability of a high-performance entrance mat.

Use these oriental mats just like any traditional entrance floor mat in: upscale entrances, reception areas, hotels, offices, apartment building lobbies, and any other indoor locations needing floor mat protection.

These attractive oriental mats are sure to enhance the overall decor in any commercial or residential location.

- 24oz of plush, commercial-grade, twisted nylon fiber per square yard, which is fade and mildew resistant.
- Heavy-duty vinyl backing and borders to help keep these door mats in place, especially on slippery, hard floor surfaces, such as tile, marble, polished concrete, etc.
- To clean these oriental mats, simply shake out, vacuum or hose down and air dry as needed.